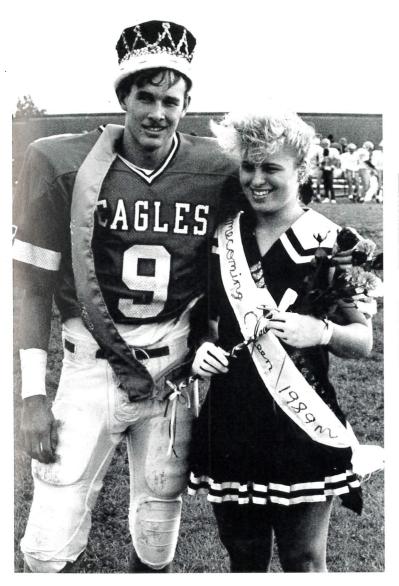

## Michael "Shaun" Ray

#### "Ray

Varsity Football 3,4; Varsity Basketball 2; Soccer 2; Track 2,3,4; Cheerleader 4; Peer Advisor 3; Senior Peer Advisor 4; Weightlifting 2,3,4; Intramural 2,3,4; Student Advisory Board 4; Homecoming King

#### Julie Renee Reese

Study hall 2; Student Ass't 2; Eagle Center 2; Jr. NAD 2; THN 3,4; Homecoming Committee 3,4; Prom Committee 3, SBG Senator 3; Sports Banquet Chairperson 3; Peer Advisor 4; Judicial Board 4; Basketball manager 3; Academic Bowl 3; tutor 3; SAB 4; Varsity Cheerleader 4; V. B. Basketball stat. 4; Homecoming Queen 4; SADD 3