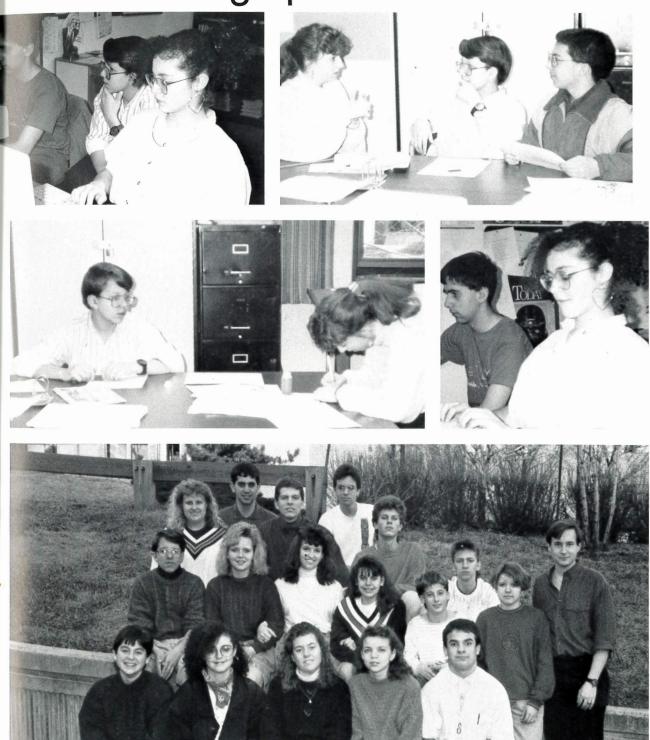

### The Judicial Program

### At M.S.S.D.

bottom; Rod Williams, First row left to right; Michelle Clemente, Beth Virgadaula, Tina Smith, Donna Derkowski, Tammy Jerrett, Cheryl Boyd, Second row left to right; Jason Herbers, Jennifer Miers, Kelly Hendricks, Jennifer Kulmacz, Julie Reese, Kathy Flynn, Billy Mauldin, Colin Piotrowski, Daniel Foster, Tom D'Angelo

#### Peer Advisors

First row left to right: Ken Wright, Michelle Bueche, Trena Longshore, Derek Shirane, Colin Piotrowski.

Second row left to right: James Butler, Anthony Wachowski, Jason Herbers, Shannon Odneal, Tina Smith, Tammy Jerrett, Issatu Bangura.

Third row left to right: Shaun Ray, Cindy Ebeling, Alex Jones, Jennifer Miers, Toinina Mabon, Julie Reese.

Fourth row left to right: Betsy Meynardie, Beth Benedict

## at M.S.S.D.

Leaders are not born — they are made!

Student Advisory Board

Front, Left to Right: Shaun Ray, Leslie Page, Dionne Sumes, Derek Shirane, Kathy Flynn, Lori Manson. Back Row left to right: Wilton McMillan, Cindy Bailes, Donna Derkowski, Julie Reese, Melissa Roman, Siah Huseby, James Butler, Demon Johnson.

#### Student Council

Front, Left to right: Viv Simmons, Erika Harper, Carla Shird, Chris Lambert. Back, left to right: Rod Williams, Cindy Ebeling, Eric Parkham, Liz Trenouth. Not pictured: Darlene Dieservi.