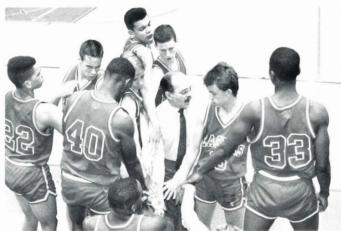

|                                                                                                 |                                                                                 |
| 3/3                                                                        | Newport Prep Invitational Tourney<br>Newport Prep Invitational Tourney                                                                                                                                                                                                                 |                                                                                                 |                                                                                 |









First Row left to right; Robert Dais, Mike Stultz, Joey Wojnowski, Stephen Bergan, Mark Wolfangle, Steve Anderson, Carlton Milbourne, Mike Kent, Stephen Cordle, Wally Schwall, Rod Williams, Greg Garnetto, Shawn Rhinehart, Matthew Lockhart, Michelle Clemente, Timothy Frelich 56

## Varsity Boys Basketball











# Varsity Girls Basketball



|       | Scoreboard         |       |        |
|-------|--------------------|-------|--------|
| date  | opponent           | score | record |
| 11/30 | Foxcroft           | 60-18 | 1-0    |
| 12/4  | Field              | 53-29 | 2-0    |
| 12/7  | Maret              | 26-21 | 3-0    |
| 12/15 | Oakcrest           | 51-29 | 4-0    |
| 12/18 | Lanham Christian   | 35-12 | 5-0    |
| 12/19 | Montrose Christian | 33-29 | 6-0    |
| 1/11  | Queen A