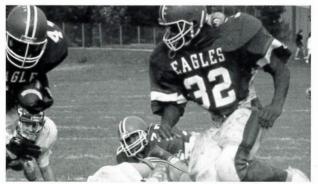

## MSSD FOOTBALL

### A Winning Season!

#### Football Scores

| MSSD<br>45<br>8<br>15<br>27<br>42<br>27<br>24<br>19<br>34 | St Mary's Severn Tatnall Maret Timber Ridge Quantico Tower Hill Norfolk Catholic Chincoteague | DPPONENT<br>8<br>0<br>20<br>18<br>6<br>0<br>15<br>0 |
|-----------------------------------------------------------|-----------------------------------------------------------------------------------------------|-----------------------------------------------------|
| 43                                                        | Colonial Beach                                                                                | 12                                                  |
|                                                           |                                                                                               |                                                     |