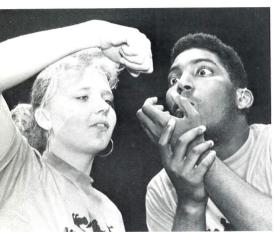

# Deaf And Proud Performing Arts at MSSD

Fall Dance Concert

The Friends Against Drugs organization present an entertaining evening of skits focusing on how teens deal with Peer Pressure.