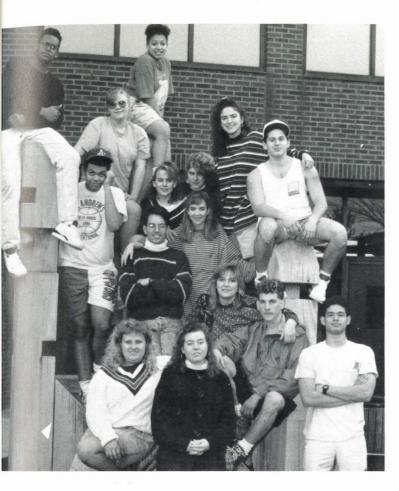

#### American Field Service Club

American Field Service Club provides students the opportunity to experience life in other countries. MSSD has sent students to Australia, Germany and Thailand and has hosted students from New Zealand, Finland and Norway.

# The 1990 Eagle Staff

First row from left to right: Michelle Clemente, Beth Virgadaula. Second row from left to right; Donna Derkowski, Vanessa Cogswell, Trena Longshore. Third row; Kenneth Bouder. Fourth row from left to right; Betsy Meynardie, Robin Richmond

### Telegraph Hill News

First Row from left to right; Melinni Gramer, Vivienne Simmons, Julianne Alexander, Jennifer Herbold, Brian Morris. Second Row from left to right; Curt Slater, Shannon Odneal, Cindy Ebeling, Abby Strauss, Jesse Thomas, Hildur Johannsodittur. Third Row from left to right; Jason Herbers, Paul Harrelson. Fourth Row from left to right: Rachael London, Colin Piotrowski, Dag Haualand. Fifth Row from left to right: Daniel Foster, Marvin Herbold.

# Prom Committee

Bottom row left to right; Rachael London, Julianne Alexander, Ken Wright. Second Row left to right; Sara Peterson, Stefan Bergan. Third Row left to right; Stephen Cordle, Lee Wingfield, Michelle Bueche, Harvey Nathanson; Fourth Row left to right; April Lindbergh, Mary Nance Parr, Jennifer Vaccaro. Top Row left to right: Mike Gonzalez, Jennifer Miers, Monique Chance.

# Homecoming Committee

Bottom Row from left to right: Mel Gramer, Chris Lambert, Donna Derkowski, Trena Longshore, Alex Jones, Julie Reese, Kelley Crocker, Susan Cataldo; Top Row from left to right: Colin Piotrowski, Sam Hawk, Tina Smith, Christa Renne, Julianne Alexander, Rachael Baird, Sara Peterson, Derek Shirane.

Friends Against Drugs

First Row left to right; Tina Smith, Linda Kester, Mel Gramer, Vivienne Simmons; Second Row left to right: Betsy Meynardie, Kelley Crocker, Cindy Ebeling, Michelle Bachman; Third Row left to right; Deanna Cook, Jason Herbers; Fourth Row left to right; Chris Lambert, Daniel Duckwall.