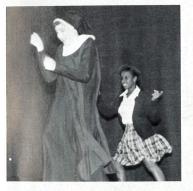

# Deaf And Proud Performing Arts at MSSD

Fall Dance Concert

The Friends Against Drugs organization present an entertaining evening of skits focusing on how teens deal with Peer Pressure.