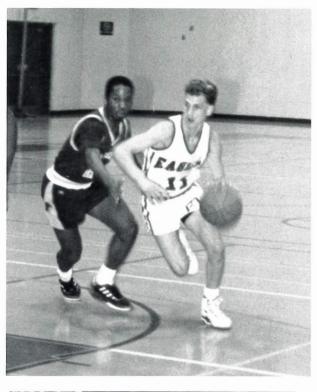

| Newport Prep Invitational Tourney<br>Newport Prep Invitational Tourney                                                                                                                                                                                                                 |                                                                                                 |                                                                                 |









First Row left to right; Robert Dais, Mike Stultz, Joey Wojnowski, Stephen Bergan, Mark Wolfangle, Steve Anderson, Carlton Milbourne, Mike Kent, Stephen Cordle, Wally Schwall, Rod Williams, Greg Garnetto, Shawn Rhinehart, Matthew Lockhart, Michelle Clemente, Timothy Frelich 56

## Varsity Boys Basketball











# Varsity Girls Basketball



|       | Scoreboard         |       |        |
|-------|--------------------|-------|--------|
| date  | opponent           | score | record |
| 11/30 | Foxcroft           | 60-18 | 1-0    |
| 12/4  | Field              | 53-29 | 2-0    |
| 12/7  | Maret              | 26-21 | 3-0    |
| 12/15 | Oakcrest           | 51-29 | 4-0    |
| 12/18 | Lanham Christian   | 35-12 | 5-0    |
| 12/19 | Montrose Christian | 33-29 | 6-0    |
| 1/11  | Queen Anne         | 46-17 | 7-0    |
| 1/15  | Shenandoah Academy | 48-36 | 8-0    |
| 1/16  | Jewish Day         | 40-28 | 9-0    |
| 1/18  | Field              | 53-37 | 10-0   |
| 1/20  | Burke              | 35-29 | 11-0   |
| 1/26  | St.Andrew's        | 33-49 | 11-1   |
| 1/31  | St.Andrew's        | 49-58 | 11-2