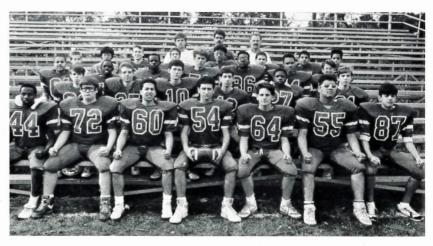

## MSSD FOOTBALL

### A Winning Season!

Front, L to R: Rod Williams, Clark Brooke, Carlton Milbourne, Mike Kent. Second Row: Bryan Burgess, Matt Lockhart, Greg McBee, Kevin Southworth, Carlos Prado, Chris Farina, Stephen Anderson, Shaun Ray, James Butler, Erich Clark, Shan Allen. 3rd Row: Justin Allen, Greg Garnaetto, Trieu Lang, Stephen Cordle, Stefan Bergan, Lee Wingfield, Taimoor Ghadfoor, Gregory Thomas, Ken Wright. 4th Row: Greg Martinez, Mike Gonzalez, John Winstead, Siah Huseby, Darshit Patel, Rianja Rasandy, Rusty Kestenbaum. Top: Todd Silvestri, Ron Symanski, Kurt Anderson, Andy Bonheyo, Mike Rivera, Rocco Devito