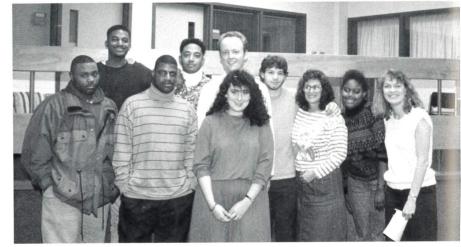

## The MSSD Road Show

MSSD's current Road Show was established in the spring of 1989 and has been going on the road ever since. The company goes to different places to perform, such as elementary schools, conventions, workshops and Festivals. This year the Road show will have the opportunity to perform in Scotland, England and Poland. Although The Road show is a lot of hard work, it is a lot of fun and a great opportunity to see new places and meet new people.

# MSSD's Road Show

Tammy Jerrett, Shannon Odneal, Michelle Bueche, Miguel Friday, front: Erika Harper, not pictured: Jennifer Miers, Alex Jones.