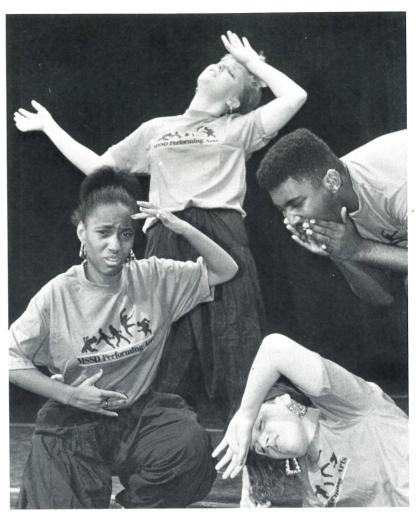

# Deaf And Proud Performing Arts at MSSD

Fall Dance Concert

The Friends Against Drugs organization present an entertaining evening of skits focusing on how teens deal with Peer Pressure.

# High On Life

Drug and Alcohol Awareness Month