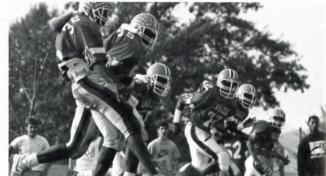

## MSSD FOOTBALL

### A Winning Season!

#### Football Scores

| MSSD<br>45<br>8<br>15<br>27<br>42<br>27<br>24<br>19<br>34 | St Mary's Severn Tatnall Maret Timber Ridge Quantico Tower Hill Norfolk Catholic Chincoteague | DPPONENT<br>8<br>0<br>20<br>18<br>6<br>0<br>15<br>0 |
|-----------------------------------------------------------|-----------------------------------------------------------------------------------------------|-----------------------------------------------------|
| 43                                                        | Colonial Beach                                                                                | 12                                                  |
|                                                           |                                                                                               |                                                     |