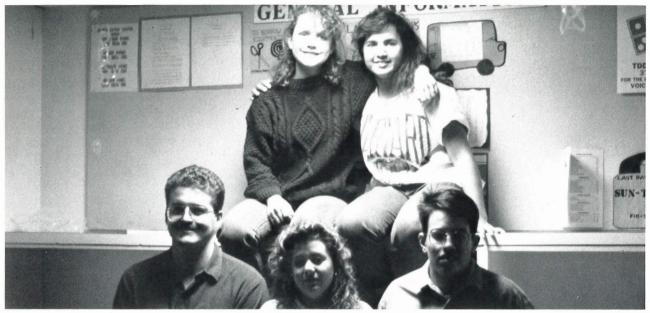

# **CLOSE-UP**

Back: Jennifer Kulmacz, Henrietta cogswell, Front: Sponsor Ron Symansky, Julianne Alexander, Lee Wingfield.