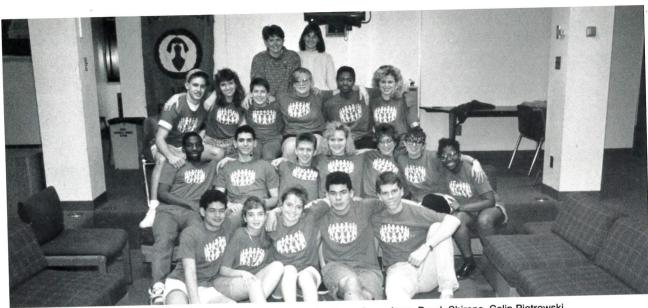

#### Peer Advisors

First row left to right: Ken Wright, Michelle Bueche, Trena Longshore, Derek Shirane, Colin Piotrowski.

Second row left to right: James Butler, Anthony Wachowski, Jason Herbers, Shannon Odneal, Tina Smith, Tammy Jerrett, Issatu Bangura.

Third row left to right: Shaun Ray, Cindy Ebeling, Alex Jones, Jennifer Miers, Toinina Mabon, Julie Reese.

Fourth row left to right: Betsy Meynardie, Beth Benedict