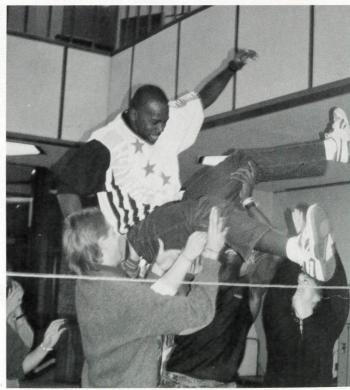

### THE EAGLE 1990



Model Secondary School for the Deaf Gallaudet University Washington, D.C.

| Student Life    |
|-----------------|
| Organizations   |
| Sports          |
| Faculty & Staff |

| page 8  | Underclass |
|---------|------------|
| page 30 | Seniors    |
| page 46 | Community  |
| page 66 | PEP        |
|         |            |

| page | 80  |
|------|-----|
| page | 94  |
| page | 130 |
| nage |     |





... to the New Generation.







# **FACES**

#### of the New Generation

















**Our Proud Generation** 

## FULL OF LIFE











# Home Away From Home New Students Explore D.C.





















# Here Comes the Judge! Judicial Day is Educational Fun















# Red, White & Blue Days MSSD Spirit Colors Homecoming









### EAGLE VICTORY

Sun Shines on Homecoming Celebrations











# Deaf And Proud Performing Arts at MSSD

























Fall Dance Concert



The Friends Against Drugs organization present an entertaining evening of skits focusing on how teens deal with Peer Pressure.





# High On Life

Drug and Alcohol Awareness Month











#### Valentine Party...



First row left to right; Beth Virgadaula, Sam Hawk Second row left to right; Rod Williams, Shannon Odneal, T