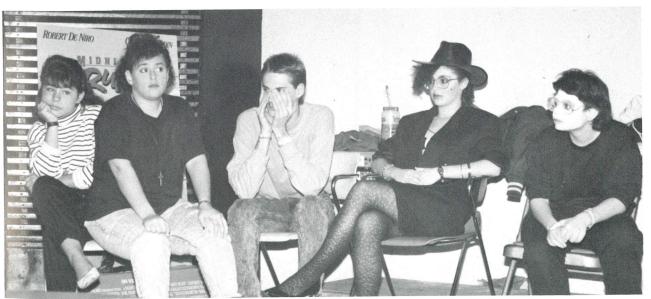

# Deaf And Proud Performing Arts at MSSD

Fall Dance Concert

The Friends Against Drugs organization present an entertaining evening of skits focusing on how teens deal with Peer Pressure.

# High On Life

Drug and Alcohol Awareness Month