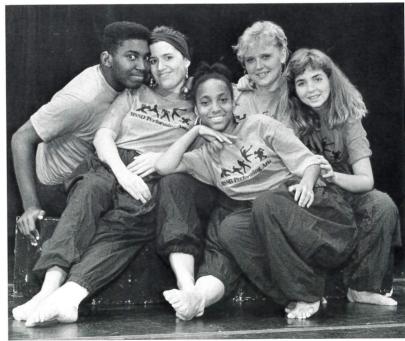

# Deaf And Proud Performing Arts at MSSD

Fall Dance Concert

The Friends Against Drugs organization present an entertaining evening of skits focusing on how teens deal with Peer Pressure.

# High On Life

Drug and Alcohol Awareness Month