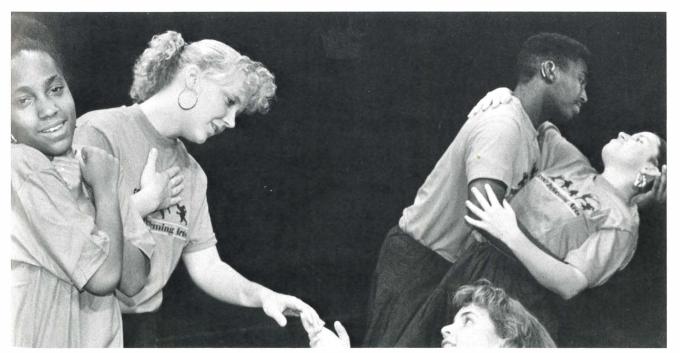

# Deaf And Proud Performing Arts at MSSD

Fall Dance Concert

The Friends Against Drugs organization present an entertaining evening of skits focusing on how teens deal with Peer Pressure.

# High On Life

Drug and Alcohol Awareness Month