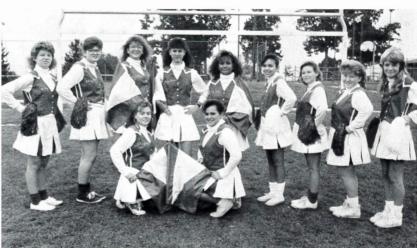

Flag Squad: Back Row left to right: Christy Snipes, Christy Watson, Heather Monnette, Kimberly Funderburk, Paula Valencia, Wanda Taveras, Buffy Taylor, Rachel Murray, Carrie Bethea. Front Row left to right: Julienne Alexander and Kelley Crocker.

## J.V. Boys Basketball

Flag Squad

First row left to right; Heather Monette, Christy Watson, Christy Snipes, Rachel Murray, Kim Funderburk, Julianne Alexander, Buffy Taylor, Wanda Taveras, Carrie Bethea, Bottom; Jennifer Rago