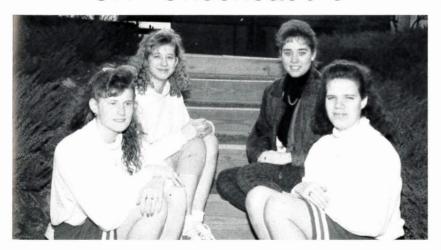

|                                             |                         |                   |
| 2/6<br>2/12<br>2/15 | Madiera<br>Georgetown Day<br>Hebrew Academy | 20-30<br>43-32<br>27-32 | 7-3<br>8-3<br>8-4 |

#### J.V. Girls Basketball







First row left to right; Candi Sexton, Maureen Yates, Cindy Hall, Linda Hartzog, Second row left to right; Christina Saunders, Suzette Aguayo, Wanda Riddle, Jennie Vaccaro, April Lindbergh, Becky Jo Godfrey, Carla Shird, Jennifer Rago, Danielle Kearny, Neshmayda Aguayo, Sue Cortese, Karla Anderson.

# Winter Cheerleaders



Bottom to Top; Rachael London, Michelle Bueche, Rachel Baird, Susan Cataldo, Jennifer Kulmacz, Kelly Hendricks, Beth Virgadaula, Kim Funderburk, Di Sperry, Tina Smith, Kathy Flynn, Holly Jensen

#### J.V. Cheerleaders













First row left to right; Darshit Patel, Evan Levenson, Rianja Rasndy, Bryan Burgess, Jeremy Morton, Jay Einlhorn, Kelle Crocker, Greg Martinez Second row left to right; Elmer Hayes, Michelle Bachman, Chris Zelnio, Derek Shirane, Justin Ashton, Marcus Pierce, Greg Thomas, Taimo Ghafoor, Trieu Nguyen, Bobby Hawkin

| S                   | coreboard  |               |
|---------------------|------------|---------------|
| T                   | The second | \" '\ - O     |
| Team                | Homescore  | Visitor Score |
| Edmund Burke        | 48         | 20            |
| Riverhead, VA       | 48         | 21            |
| Fort Deliance,VA    | 66         | 12            |
| St.Paul,Belt.       | 9          | 57            |
| Gonzaga             | 14         | 57