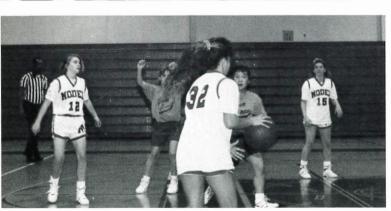

# Varsity Girls Basketball

|       | Scoreboard         |       |        |
|-------|--------------------|-------|--------|
| date  | opponent           | score | record |
| 11/30 | Foxcroft           | 60-18 | 1-0    |
| 12/4  | Field              | 53-29 | 2-0    |
| 12/7  | Maret              | 26-21 | 3-0    |
| 12/15 | Oakcrest           | 51-29 | 4-0    |
| 12/18 | Lanham Christian   | 35-12 | 5-0    |
| 12/19 | Montrose Christian | 33-29 | 6-0    |
| 1/11  | Queen Anne         | 46-17 | 7-0    |
| 1/15  | Shenandoah Academy | 48-36 | 8-0    |
| 1/16  | Jewish Day         | 40-28 | 9-0    |
| 1/18  | Field              | 53-37 | 10-0   |
| 1/20  | Burke              | 35-29 | 11-0   |
| 1/26  | St.Andrew's        | 33-49 | 11-1   |
| 1/31  | St.Andrew's        | 49-58 | 11-2   |
| 1/31  | Hebrew Academy     | 48-37 | 12-2   |
| 2/1   | Queen Anne         | 53-14 | 13-2   |
| 2/2   | Potomac            | 55-36 | 14-2   |
| 2/3   | Shenandoah Academy | 55-43 | 15-2   |
| 2/5   | Burke              | 39-37 | 16-2   |
| 2/6   | Maderia            | 35-53 | 16-3   |
| 2/10  | Oakcrest           | 57-34 | 17-3   |
| 2/12  | Georgetown Day     | 39-41 | 17-4   |
| 2/13  | Jewish Day         | 64-24 | 18-4   |
| 2/15  | Hebrew Academy     | 77-39 | 19-4   |
| 2/17  | Stone Ridge        | 41-36 | 20-4   |
| 2/22  | PVAC Tourney       |       |        |
| 2/24  | PVAC Tourney       |       |        |
| 2/25  | PVAC Tourney       |       |        |
| 3/1   | Newport Prep       |       |        |
| 3/3   | Newport Prep       | `     |        |
|       |                    |       |        |