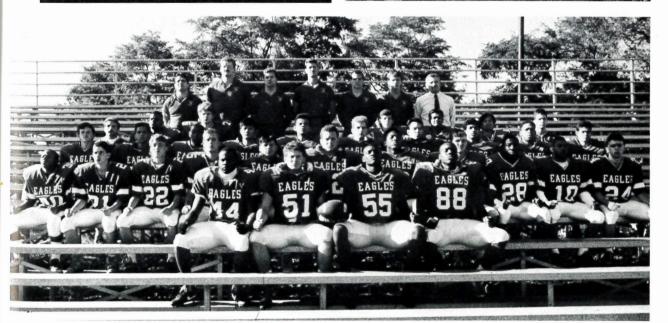

Front, L to R: Rod Williams, Clark Brooke, Carlton Milbourne, Mike Kent. Second Row: Bryan Burgess, Matt Lockhart, Greg McBee, Kevin Southworth, Carlos Prado, Chris Farina, Stephen Anderson, Shaun Ray, James Butler, Erich Clark, Shan Allen. 3rd Row: Justin Allen, Greg Garnaetto, Trieu Lang, Stephen Cordle, Stefan Bergan, Lee Wingfield, Taimoor Ghadfoor, Gregory Thomas, Ken Wright. 4th Row: Greg Martinez, Mike Gonzalez, John Winstead, Siah Huseby, Darshit Patel, Rianja Rasandy, Rusty Kestenbaum. Top: Todd Silvestri, Ron Symanski, Kurt Anderson, Andy Bonheyo, Mike Rivera, Rocco Devito