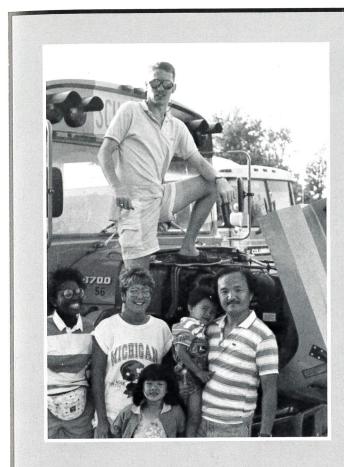

## The MSSD Road Show

MSSD's current Road Show was established in the spring of 1989 and has been going on the road ever since. The company goes to different places to perform, such as elementary schools, conventions, workshops and Festivals. This year the Road show will have the opportunity to perform in Scotland, England and Poland. Although The Road show is a lot of hard work, it is a lot of fun and a great opportunity to see new places and meet new people.