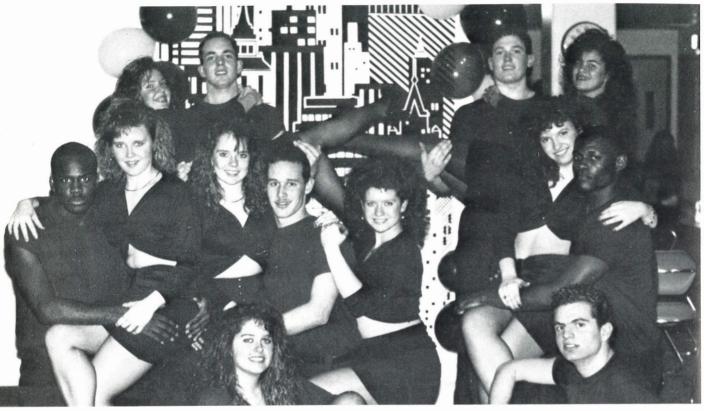

# Deaf And Proud Performing Arts at MSSD

Fall Dance Concert

The Friends Against Drugs organization present an entertaining evening of skits focusing on how teens deal with Peer Pressure.