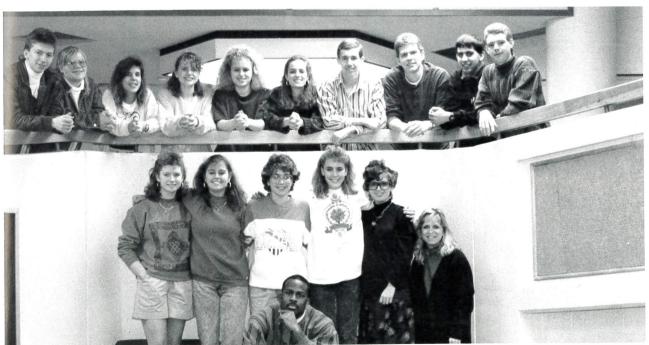

lle Harris, Steve Enticknap, Clark Brooke, Melissa Roman









Fun on the Slopes MSSD goes Skiing!



















#### **Dorm Sweet Dorm**



















## The MSSD Road Show



MSSD's current Road Show was established in the spring of 1989 and has been going on the road ever since. The company goes to different places to perform, such as elementary schools, conventions, workshops and Festivals. This year the Road show will have the opportunity to perform in Scotland, England and Poland. Although The Road show is a lot of hard work, it is a lot of fun and a great opportunity to see new places and meet new people.





#### Faces Of M.S.S.D.

























### Faces of M.S.S.D.





























### The Judicial Program















### At M.S.S.D.









bottom; Rod Williams, First row left to right; Michelle Clemente, Beth Virgadaula, Tina Smith, Donna Derkowski, Tammy Jerrett, Cheryl Boyd, Second row left to right; Jason Herbers, Jennifer Miers, Kelly Hendricks, Jennifer Kulmacz, Julie Reese, Kathy Flynn, Billy Mauldin, Colin Piotrowski, Daniel Foster, Tom D'Angelo

#### Peer Advisors



First row left to right: Ken Wright, Michelle Bueche, Trena Longshore, Derek Shirane, Colin Piotrowski.

Second row left to right: James Butler, Anthony Wachowski, Jason Herbers, Shannon Odneal, Tina Smith, Tammy Jerrett, Issatu Bangura.

Third row left to right: Shaun Ray, Cindy Ebeling, Alex Jones, Jennifer Miers, Toinina Mabon, Julie Reese.

Fourth row left to right: Betsy Meynardie, Beth Benedict







## at M.S.S.D.





Leaders are not born — th