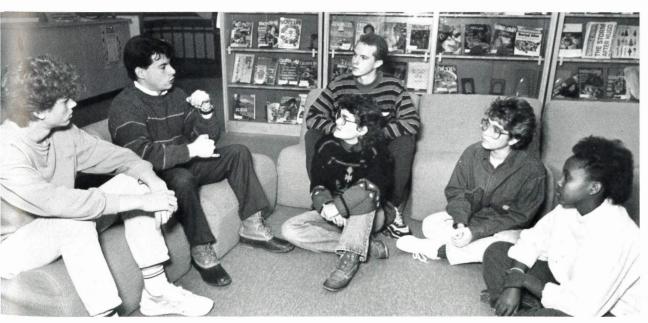

.D.





Leaders are not born — they are made!









Student Advisory Board



Front, Left to Right: Shaun Ray, Leslie Page, Dionne Sumes, Derek Shirane, Kathy Flynn, Lori Manson. Back Row left to right: Wilton McMillan, Cindy Bailes, Donna Derkowski, Julie Reese, Melissa Roman, Siah Huseby, James Butler, Demon Johnson.

#### Student Council



Front, Left to right: Viv Simmons, Erika Harper, Carla Shird, Chris Lambert. Back, left to right: Rod Williams, Cindy Ebeling, Eric Parkham, Liz Trenouth. Not pictured: Darlene Dieservi.

#### American Field Service Club



American Field Service Club provides students the opportunity to experience life in other countries. MSSD has sent students to Australia, Germany and Thailand and has hosted students from New Zealand, Finland and Norway.







# The 1990 Eagle Staff







First row from left to right: Michelle Clemente, Beth Virgadaula. Second row from left to right; Donna Derkowski, Vanessa Cogswell, Trena Longshore. Third row; Kenneth Bouder. Fourth row from left to right; Betsy Meynardie, Robin Richmond



### Telegraph Hill News



First Row from left to right; Melinni Gramer, Vivienne Simmons, Julianne Alexander, Jennifer Herbold, Brian Morris. Second Row from left to right; Curt Slater, Shannon Odneal, Cindy Ebeling, Abby Strauss, Jesse Thomas, Hildur Johannsodittur. Third Row from left to right; Jason Herbers, Paul Harrelson. Fourth Row from left to right: Rachael London, Colin Piotrowski, Dag Haualand. Fifth Row from left to right: Daniel Foster, Marvin Herbold.



# Prom Committee

Bottom row left to right; Rachael L