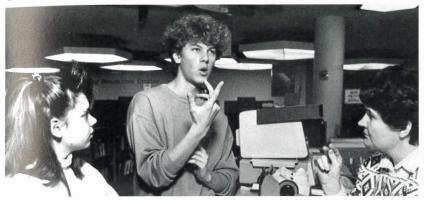

### The Judicial Program

### At M.S.S.D.

bottom; Rod Williams, First row left to right; Michelle Clemente, Beth Virgadaula, Tina Smith, Donna Derkowski, Tammy Jerrett, Cheryl Boyd, Second row left to right; Jason Herbers, Jennifer Miers, Kelly Hendricks, Jennifer Kulmacz, Julie Reese, Kathy Flynn, Billy Mauldin, Colin Piotrowski, Daniel Foster, Tom D'Angelo