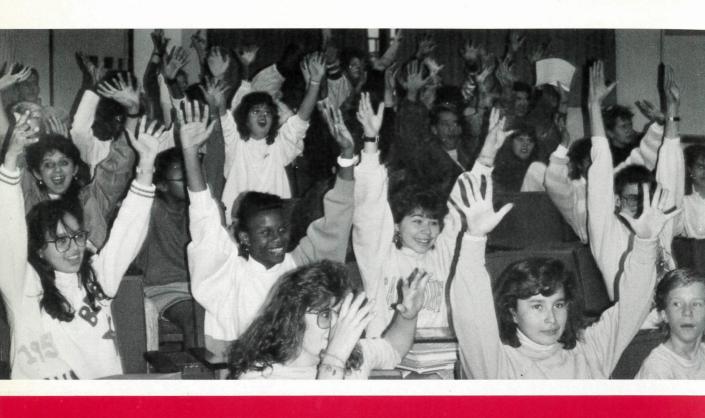

# Red, White & Blue Days MSSD Spirit Colors Homecoming

### EAGLE VICTORY

Sun Shines on Homecoming Celebrations