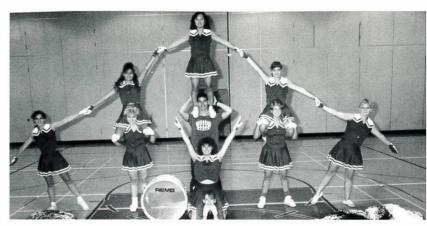

iams, Clark Brooke, Carlton Milbourne, Mike Kent. Second Row: Bryan Burgess, Matt Lockhart, Greg McBee, Kevin Southworth, Carlos Prado, Chris Farina, Stephen Anderson, Shaun Ray, James Butler, Erich Clark, Shan Allen. 3rd Row: Justin Allen, Greg Garnaetto, Trieu Lang, Stephen Cordle, Stefan Bergan, Lee Wingfield, Taimoor Ghadfoor, Gregory Thomas, Ken Wright. 4th Row: Greg Martinez, Mike Gonzalez, John Winstead, Siah Huseby, Darshit Patel, Rianja Rasandy, Rusty Kestenbaum. Top: Todd Silvestri, Ron Symanski, Kurt Anderson, Andy Bonheyo, Mike Rivera, Rocco Devito

Fall Cheerleaders: Back Row Left to Right: Kathy Flynn, Melissa Roman, Wendy An, Michelle Bueche, Shannon Odneal. Middle Row Left to Right: Julie Reese, Derek Shirane, Tina Smith. Front Row: Michelle Bachman and Rachael Baird.









Flag Squad: Back Row left to right: Christy Snipes, Christy Watson, Heather Monnette, Kimberly Funderburk, Paula Valencia, Wanda Taveras, Buffy Taylor, Rachel Murray, Carrie Bethea. Front Row left to right: Julienne Alexander and Kelley Crocker.



Junior Varsity Football: First row left to right: Doug Brewer, Barry Solomon, Jay Einhorn, Chris Zelnio, Raul Nunez, Guillermo Garza. Second row left to right: Matt Safford, Tom D'Angelo, Walter Schwall, Glenn Lockhart, Dwayne Woodard, Jeffrey Branch. Third row left to right: Henry Cogswell, Jason Johnson, Dag Huauland, Demetrius Dew, Phillip Ledwell, Curt Slater.Fourth row left to right: Jesse Thomas, Pil-Ho Hyun, Steven Brzozowski, Terry Giansanti, Michael Kubler, Evan Levenson, Eddie Gomez, Tristan Leeds. Fifth row left to right: Daniel D