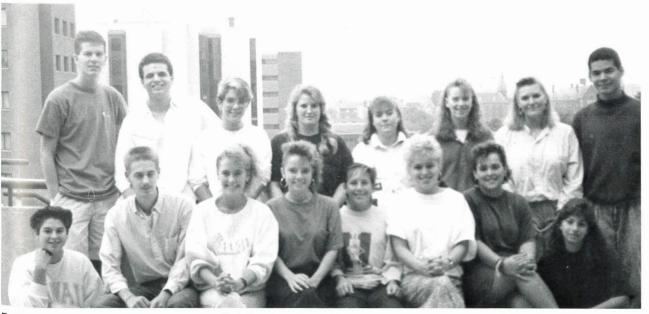

#### **Commuter Students**

Back row left to right: Roxanna Torres, Rosa Quezada, Danielle Kearney, Shantelle Cephas, Dionne Sumes, Alisha Halmon, Erika Harper, Suzette Aguayo, Conrad Spamer, Mike Schroth, Christian Johnson, Yesenia Lovos, Kendra Logan, Zenobia Pouncy. Front row left to right: Carla Shird, Dwayne Woodward, Raul Nunez, Patrick Norman, Millie Williams.

Sewing Club

First row left to right; Millie Williams.
Second row left to right; Cassandra Montaque, Issatu Bangura, Kim Sanders.
Third row left to right; Caroline Newsome; Sponsor, Alex Dickson, Toinina Mabon

Eagle Song Club

First row left to right; Cindy Hall, Beverly Smith, Sponsor Wanda Riddle.

### Sophomore Class Officers

Left to Right: Becky Jo Godfrey, Tom D'Angelo, Cindy Hall, Marvin Herbold.

#### **Junior Class Officers**

Front Row Left to Right: Harvey Nathanson, Jennie Vaccaro, Darlene Ewan. Back Row Left to Right: Jenny Miers, Michelle Bachman, Julienne Alexander.

# **CLOSE-UP**

Back: Jennifer Kulmacz, Henrietta cogswell, Front: Sponsor Ron Symansky, Julianne Alexander, Lee Wingfield.

# MSSD's Road Show

Tammy Jerrett, Shannon Odneal, Michelle Bueche, Miguel Friday, front: Erika Harper, not pictured: Jennifer Miers, Alex Jones.