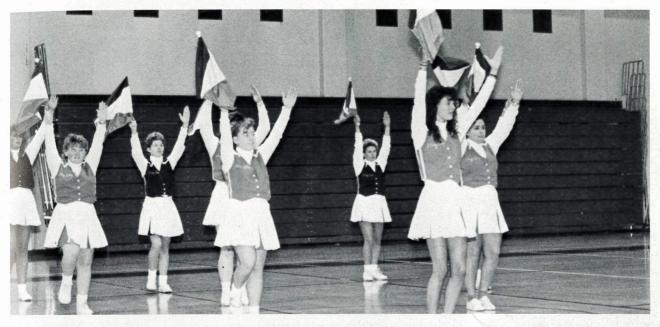

Flag Squad: Back Row left to right: Christy Snipes, Christy Watson, Heather Monnette, Kimberly Funderburk, Paula Valencia, Wanda Taveras, Buffy Taylor, Rachel Murray, Carrie Bethea. Front Row left to right: Julienne Alexander and Kelley Crocker.

## J.V. Boys Basketball

Flag Squad

First row left to right; Heather Monette, Christy Watson, Christy Snipes, Rachel Murray, Kim Funderburk, Julianne Alexander, Buffy Taylor, Wanda Taveras, Carrie Bethea, Bottom; Jennifer Rago