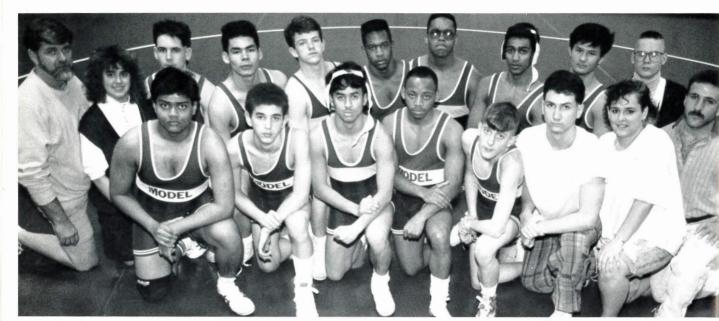

|                                             |                         |                   |
| 2/6<br>2/12<br>2/15 | Madiera<br>Georgetown Day<br>Hebrew Academy | 20-30<br>43-32<br>27-32 | 7-3<br>8-3<br>8-4 |

#### J.V. Girls Basketball







First row left to right; Candi Sexton, Maureen Yates, Cindy Hall, Linda Hartzog, Second row left to right; Christina Saunders, Suzette Aguayo, Wanda Riddle, Jennie Vaccaro, April Lindbergh, Becky Jo Godfrey, Carla Shird, Jennifer Rago, Danielle Kearny, Neshmayda Aguayo, Sue Cortese, Karla Anderson.

# Winter Cheerleaders



Bottom to Top; Rachael London, Michelle Bueche, Rachel Baird, Susan Cataldo, Jennifer Kulmacz, Kelly Hendricks, Beth Virgadaula, Kim Funderburk, Di Sperry, Tina Smith, Kathy Flynn, Holly Jensen

#### J.V. Cheerleaders













First row left to right; Darshit Patel, Evan Levenson, Rianja Rasndy, Bryan Burgess, Jeremy Morton, Jay Einlhorn, Kelle Crocker, Greg Martinez Second row left to right; Elmer Hayes, Michelle Bachman, Chris Zelnio, Derek Shirane, Justin Ashton, Marcus Pierce, Greg Thomas, Taimo Ghafoor, Trieu Nguyen, Bobby Hawkin

| S                   | coreboard  |               |
|---------------------|------------|---------------|
| T                   | The second | \" '\ - O     |
| Team                | Homescore  | Visitor Score |
| Edmund Burke        | 48         | 20            |
| Riverhead, VA       | 48         | 21            |
| Fort Deliance,VA    | 66         | 12            |
| St.Paul,Belt.       | 9          | 57            |
| Gonzaga             | 14         | 57            |
| Mana