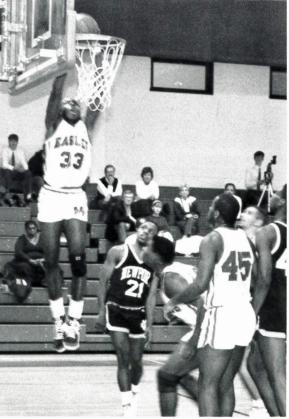

| Newport Prep Invitational Tourney<br>Newport Prep Invitational Tourney                                                                                                                                                                                                                 |                                                                                                 |                                                                                 |









First Row left to right; Robert Dais, Mike Stultz, Joey Wojnowski, Stephen Bergan, Mark Wolfangle, Steve Anderson, Carlton Milbourne, Mike Kent, Stephen Cordle, Wally Schwall, Rod Williams, Greg Garnetto, Shawn Rhinehart, Matthew Lockhart, Michelle Clemente, Timothy Frelich 56

## Varsity Boys Basketball











# Varsity Girls Basketball



|       | Scoreboard         |       |        |
|-------|--------------------|-------|--------|
| date  | opponent           | score | record |
| 11/30 | Foxcroft           | 60-18 | 1-0    |
| 12/4  | Field              | 53-29 | 2-0    |
| 12/7  | Maret              | 26-21 | 3-0    |
| 12/15 | Oakcrest           | 51-29 | 4-0    |
| 12/18 | Lanham Christian   | 35-12 | 5-0    |
| 12/19 | Montrose Christian | 33-29 | 6-0    |
| 1/11  | Queen Anne         | 46-17 | 7-0    |
| 1/15  | Shenandoah Academy | 48-36 | 8-0    |
| 1/16  | Jewish Day         | 40-28 | 9-0    |
| 1/18  | Field              | 53-37 | 10-0   |
| 1/20  | Burke              | 35-29 | 11-0   |
| 1/26  | St.Andrew's        | 33-49 | 11-1   |
| 1/31  | St.Andrew's        | 49-58 | 11-2   |