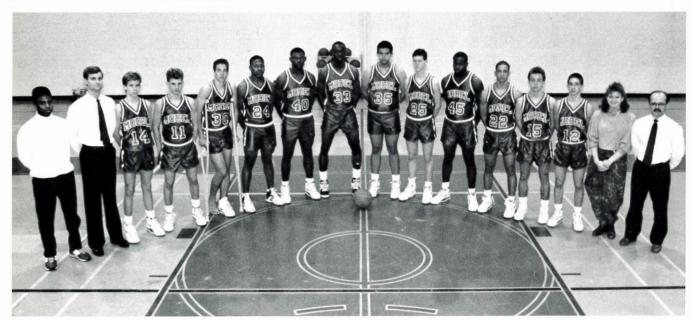

First Row left to right; Robert Dais, Mike Stultz, Joey Wojnowski, Stephen Bergan, Mark Wolfangle, Steve Anderson, Carlton Milbourne, Mike Kent, Stephen Cordle, Wally Schwall, Rod Williams, Greg Garnetto, Shawn Rhinehart, Matthew Lockhart, Michelle Clemente, Timothy Frelich 56

## Varsity Boys Basketball