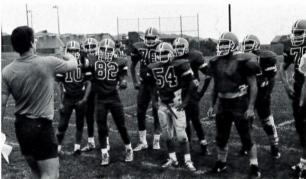

19<br>34 | St Mary's Severn Tatnall Maret Timber Ridge Quantico Tower Hill Norfolk Catholic Chincoteague | DPPONENT<br>8<br>0<br>20<br>18<br>6<br>0<br>15<br>0 |
|-----------------------------------------------------------|-----------------------------------------------------------------------------------------------|-----------------------------------------------------|
| 43                                                        | Colonial Beach                                                                                | 12                                                  |
|                                                           |                                                                                               |                                                     |







Front, L to R: Rod Williams, Clark Brooke, Carlton Milbourne, Mike Kent. Second Row: Bryan Burgess, Matt Lockhart, Greg McBee, Kevin Southworth, Carlos Prado, Chris Farina, Stephen Anderson, Shaun Ray, James Butler, Erich Clark, Shan Allen. 3rd Row: Justin Allen, Greg Garnaetto, Trieu Lang, Stephen Cordle, Stefan Bergan, Lee Wingfield, Taimoor Ghadfoor, Gregory Thomas, Ken Wright. 4th Row: Greg Martinez, Mike Gonzalez, John Winstead, Siah Huseby, Darshit Patel, Rianja Rasandy, Rusty Kestenbaum. Top: Todd Silvestri, Ron Symanski, Kurt Anderson, Andy Bonheyo, Mike Rivera, Rocco Devito

Fall Cheerleaders: Back Row Left to Right: Kathy Flynn, Melissa Roman, Wendy An, Michelle Bueche, Shannon Odneal. Middle Row Left to Right: Julie Reese, Derek Shirane, Tina Smith. Front Row: Michelle Bachm