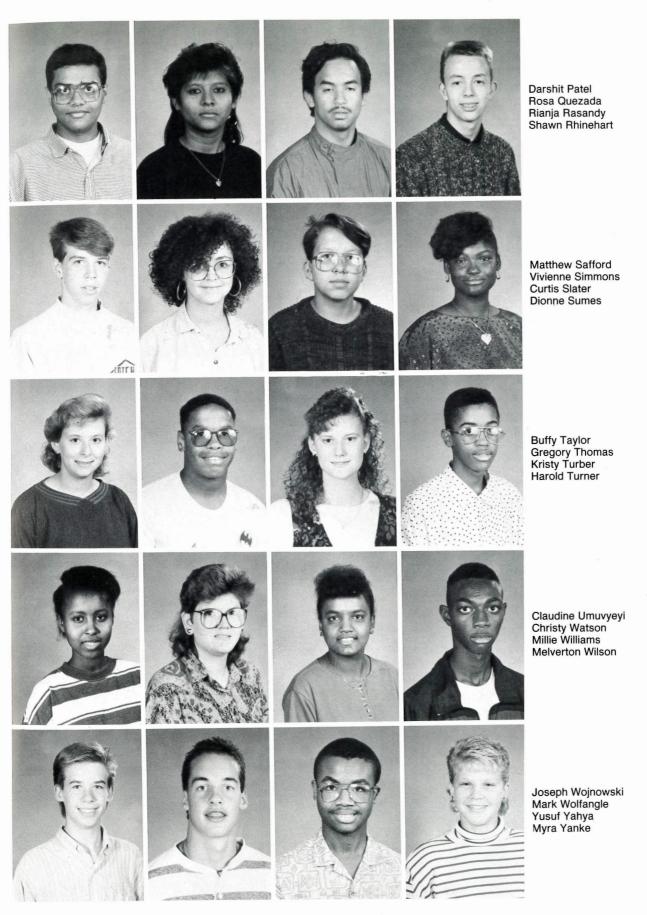

Front, L to R: Rod Williams, Clark Brooke, Carlton Milbourne, Mike Kent. Second Row: Bryan Burgess, Matt Lockhart, Greg McBee, Kevin Southworth, Carlos Prado, Chris Farina, Stephen Anderson, Shaun Ray, James Butler, Erich Clark, Shan Allen. 3rd Row: Justin Allen, Greg Garnaetto, Trieu Lang, Stephen Cordle, Stefan Bergan, Lee Wingfield, Taimoor Ghadfoor, Gregory Thomas, Ken Wright. 4th Row: Greg Martinez, Mike Gonzalez, John Winstead, Siah Huseby, Darshit Patel, Rianja Rasandy, Rusty Kestenbaum. Top: Todd Silvestri, Ron Symanski, Kurt Anderson, Andy Bonheyo, Mike Rivera, Rocco Devito