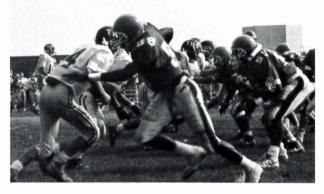

## MSSD FOOTBALL

### A Winning Season!

#### Football Scores

| MSSD<br>45<br>8<br>15<br>27<br>42<br>27<br>24<br>19<br>34 | St Mary's Severn Tatnall Maret Timber Ridge Quantico Tower Hill Norfolk Catholic Chincoteague | DPPONENT<br>8<br>0<br>20<br>18<br>6<br>0<br>15<br>0 |
|-----------------------------------------------------------|-----------------------------------------------------------------------------------------------|-----------------------------------------------------|
| 43                                                        | Colonial Beach                                                                                | 12                                                  |
|                                                           |                                                                                               |                                                     |