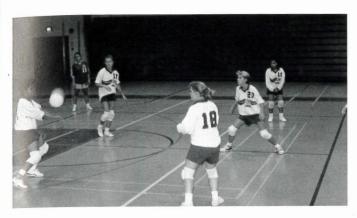

# Volleyball

First row left to right; Christina Saunders, Beth Chojnacki, Monique Chance, Alisha Halmon, Heather Holahan, Raychelle Harris, Myra Yanke, Jenny Herbold, Suyrea Houx. Second row left to right; Richard Ward; Head Coach, Steve Enticknap, Becky McGregor, Marcy Knox, Vilma Miranda, Cynthia Hunt, Swanhilda Lansing, Jennifer Vaccaro, Maureen Yates, Allen Talbert; Asst. Coach