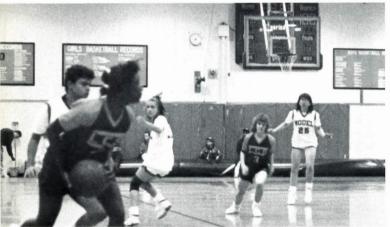

Academy     | 48-37 | 12-2   |
| 2/1   | Queen Anne         | 53-14 | 13-2   |
| 2/2   | Potomac            | 55-36 | 14-2   |
| 2/3   | Shenandoah Academy | 55-43 | 15-2   |
| 2/5   | Burke              | 39-37 | 16-2   |
| 2/6   | Maderia            | 35-53 | 16-3   |
| 2/10  | Oakcrest           | 57-34 | 17-3   |
| 2/12  | Georgetown Day     | 39-41 | 17-4   |
| 2/13  | Jewish Day         | 64-24 | 18-4   |
| 2/15  | Hebrew Academy     | 77-39 | 19-4   |
| 2/17  | Stone Ridge        | 41-36 | 20-4   |
| 2/22  | PVAC Tourney       |       |        |
| 2/24  | PVAC Tourney       |       |        |
| 2/25  | PVAC Tourney       |       |        |
| 3/1   | Newport Prep       |       |        |
| 3/3   | Newport Prep       | `     |        |
|       |                    |       |        |









First row left to right; Monique Chance, Raychelle Harris, Vilma Miranda, Darena Dyke, Melissa Roman, Heather Holohan, Second row left to right; Letta Johnson, Alison Bunnell, Darlene Ewan, Juliette Brookes, Chris Nipper, Mike Weinstock, Maribel Laboy, Swanhilda Lansing, Alisha Halmon, Sam Hawk











First row left to right; Ricky Ward, Marcy Knox,, Zulma Romero, Chris Pangelina, Garza Guillermo, Jeff Branch, Siah Huseby, Phillip Ledwell, David Day, Eric Parkham, Tom D'Angelo, Glenn Lockhart, Mike Gonzalez, Bob Wilanski

| Date 11/28 11/11 12/5 12/16 12/8 12/12 12/14 12/19 1/12 1/15 1/16 1/19 1/26 1/29 2/1 2/16 2/9 2/13 2/15 2/17 | Scoreboard Opponent Jewish Day St. Andrew's Edmund Burke George Mason Georgetown Day Colonial Beach Newport Prep Pallotti Riverdale Baptist St. Ans