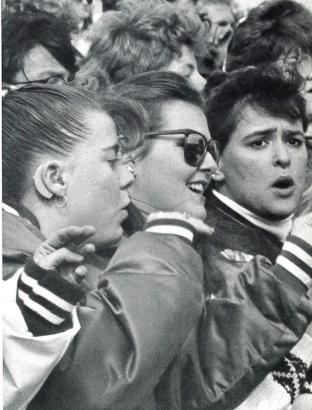

# Red, White & Blue Days MSSD Spirit Colors Homecoming

### EAGLE VICTORY

Sun Shines on Homecoming Celebrations