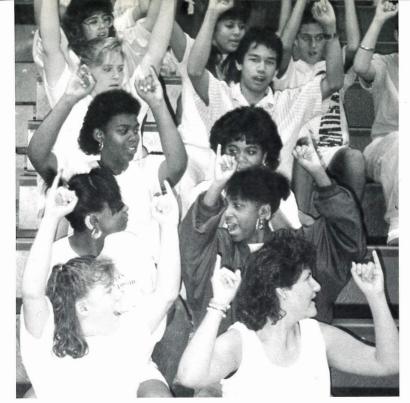

# Red, White & Blue Days MSSD Spirit Colors Homecoming

### EAGLE VICTORY

Sun Shines on Homecoming Celebrations