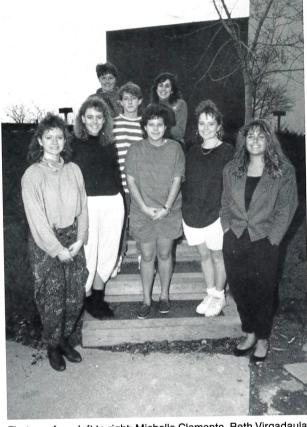

# The 1990 Eagle Staff

First row from left to right: Michelle Clemente, Beth Virgadaula. Second row from left to right; Donna Derkowski, Vanessa Cogswell, Trena Longshore. Third row; Kenneth Bouder. Fourth row from left to right; Betsy Meynardie, Robin Richmond