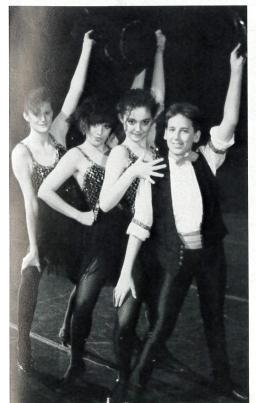

# Deaf And Proud Performing Arts at MSSD

Fall Dance Concert

The Friends Against Drugs organization present an entertaining evening of skits focusing on how teens deal with Peer Pressure.