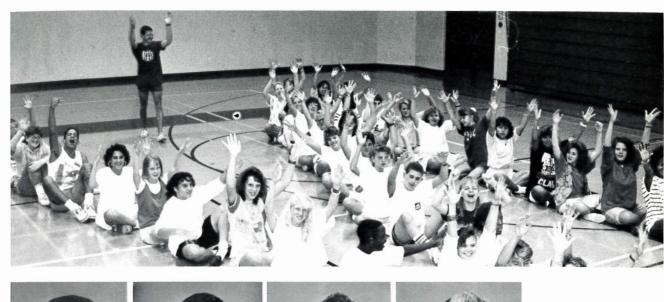

# Deaf And Proud Performing Arts at MSSD

Fall Dance Concert

The Friends Against Drugs organization present an entertaining evening of skits focusing on how teens deal with Peer Pressure.

# High On Life

Drug and Alcohol Awareness Month