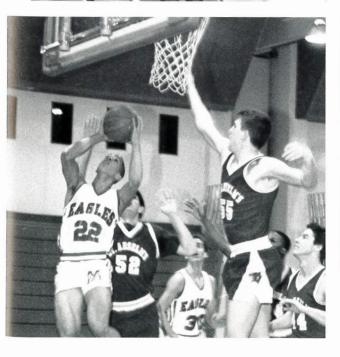

| Newport Prep Invitational Tourney<br>Newport Prep Invitational Tourney                                                                                                                                                                                                                 |                                                                                                 |                                                                                 |









First Row left to right; Robert Dais, Mike Stultz, Joey Wojnowski, Stephen Bergan, Mark Wolfangle, Steve Anderson, Carlton Milbourne, Mike Kent, Stephen Cordle, Wally Schwall, Rod Williams, Greg Garnetto, Shawn Rhinehart, Matthew Lockhart, Michelle Clemente, Timothy Frelich 56

## Varsity Boys Basketball











# Varsity Girls Basketball



|       | Scoreboard         |       |        |
|-------|--------------------|-------|--------|
| date  | opponent           | score | record |
| 11/30 | Foxcroft           | 60-18 | 1-0    |
| 12/4  | Field              | 53-29 | 2-0    |
| 12/7  | Maret              | 26-21 | 3-0    |
| 12/15 | Oakcrest           | 51-29 | 4-0    |
| 12/18 | Lanham Christian   | 35-12 | 5-0    |
| 12/19 | Montrose Christian | 33-29 | 6-0    |
| 1/11  | Queen Anne         | 46-17 | 7-0    |
| 1/15  | Shenandoah Academy | 48-36 | 8-0    |
| 1/16  | Jewish Day         | 40-28 | 9-0    |
| 1/18  | Field              | 53-37 | 10-0   |
| 1/20  | Burke              | 35-29 | 11-0   |
| 1/26  | St.Andrew's        | 33-49 | 11-1   |
| 1/31  | St.Andrew's        | 49-58 | 11-2