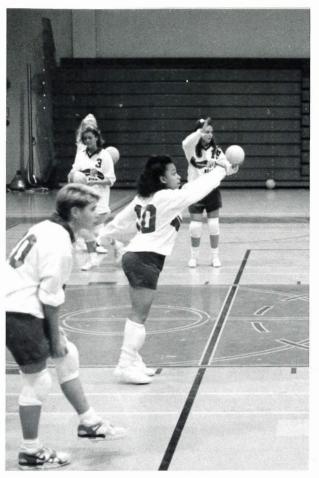

# Volleyball

First row left to right; Christina Saunders, Beth Chojnacki, Monique Chance, Alisha Halmon, Heather Holahan, Raychelle Harris, Myra Yanke, Jenny Herbold, Suyrea Houx. Second row left to right; Richard Ward; Head Coach, Steve Enticknap, Becky McGregor, Marcy Knox, Vilma Miranda, Cynthia Hunt, Swanhilda Lansing, Jennifer Vaccaro, Maureen Yates, Allen Talbert; Asst. Coach