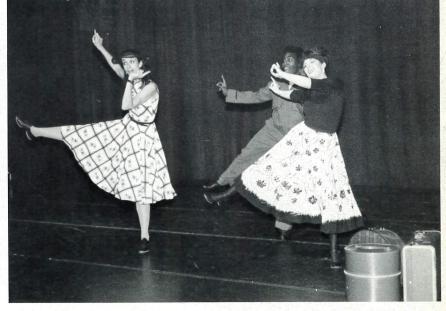

## The MSSD Road Show

MSSD's current Road Show was established in the spring of 1989 and has been going on the road ever since. The company goes to different places to perform, such as elementary schools, conventions, workshops and Festivals. This year the Road show will have the opportunity to perform in Scotland, England and Poland. Although The Road show is a lot of hard work, it is a lot of fun and a great opportunity to see new places and meet new people.