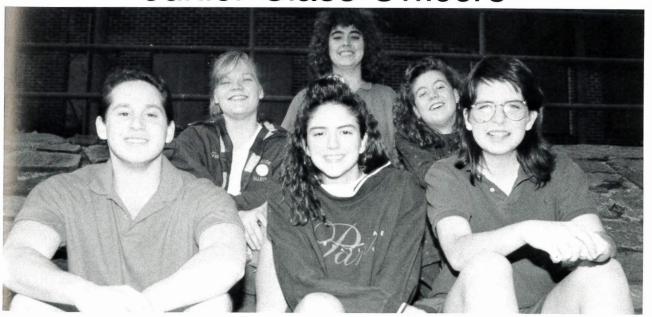

### Sophomore Class Officers

Left to Right: Becky Jo Godfrey, Tom D'Angelo, Cindy Hall, Marvin Herbold.