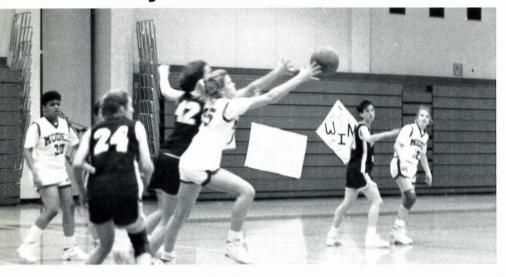

# Varsity Girls Basketball

|       | Scoreboard         |       |        |
|-------|--------------------|-------|--------|
| date  | opponent           | score | record |
| 11/30 | Foxcroft           | 60-18 | 1-0    |
| 12/4  | Field              | 53-29 | 2-0    |
| 12/7  | Maret              | 26-21 | 3-0    |
| 12/15 | Oakcrest           | 51-29 | 4-0    |
| 12/18 | Lanham Christian   | 35-12 | 5-0    |
| 12/19 | Montrose Christian | 33-29 | 6-0    |
| 1/11  | Queen Anne         | 46-17 | 7-0    |
| 1/15  | Shenandoah Academy | 48-36 | 8-0    |
| 1/16  | Jewish Day         | 40-28 | 9-0    |
| 1/18  | Field              | 53-37 | 10-0   |
| 1/20  | Burke              | 35-29 | 11-0   |
| 1/26  | St.Andrew's        | 33-49 | 11-1   |
| 1/31  | St.Andrew's        | 49-58 | 11-2   |
| 1/31  | Hebrew Academy     | 48-37 | 12-2   |
| 2/1   | Queen Anne         | 53-14 | 13-2   |
| 2/2   | Potomac            | 55-36 | 14-2   |
| 2/3   | Shenandoah Academy | 55-43 | 15-2   |
| 2/5   | Burke              | 39-37 | 16-2   |
| 2/6   | Maderia            | 35-53 | 16-3   |
| 2/10  | Oakcrest           | 57-34 | 17-3   |
| 2/12  | Georgetown Day     | 39-41 | 17-4   |
| 2/13  | Jewish Day         | 64-24 | 18-4   |
| 2/15  | Hebrew Academy     | 77-39 | 19-4   |
| 2/17  | Stone Ridge        | 41-36 | 20-4   |
| 2/22  | PVAC Tourney       |       |        |
| 2/24  | PVAC Tourney       |       |        |
| 2/25  | PVAC Tourney       |       |        |
| 3/1   | Newport Prep       |       |        |
| 3/3   | Newport Prep       | `     |        |
|       |                    |       |        |