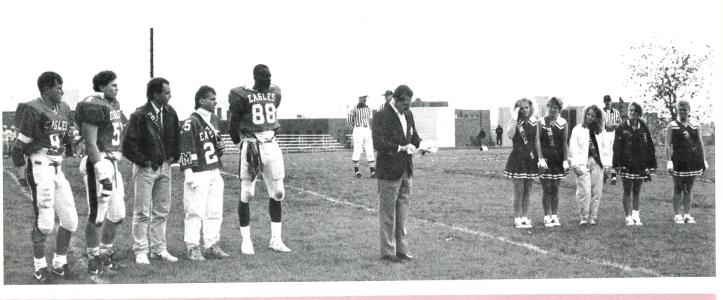

# Red, White & Blue Days MSSD Spirit Colors Homecoming

### EAGLE VICTORY

Sun Shines on Homecoming Celebrations