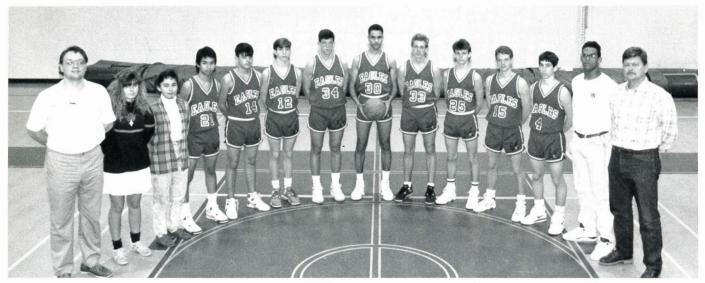

3   |
| 2/12  | Georgetown Day     | 39-41 | 17-4   |
| 2/13  | Jewish Day         | 64-24 | 18-4   |
| 2/15  | Hebrew Academy     | 77-39 | 19-4   |
| 2/17  | Stone Ridge        | 41-36 | 20-4   |
| 2/22  | PVAC Tourney       |       |        |
| 2/24  | PVAC Tourney       |       |        |
| 2/25  | PVAC Tourney       |       |        |
| 3/1   | Newport Prep       |       |        |
| 3/3   | Newport Prep       | `     |        |
|       |                    |       |        |









First row left to right; Monique Chance, Raychelle Harris, Vilma Miranda, Darena Dyke, Melissa Roman, Heather Holohan, Second row left to right; Letta Johnson, Alison Bunnell, Darlene Ewan, Juliette Brookes, Chris Nipper, Mike Weinstock, Maribel Laboy, Swanhilda Lansing, Alisha Halmon, Sam Hawk











First row left to right; Ricky Ward, Marcy Knox,, Zulma Romero, Chris Pangelina, Garza Guillermo, Jeff Branch, Siah Huseby, Phillip Ledwell, David Day, Eric Parkham, Tom D'Angelo, Glenn Lockhart, Mike Gonzalez, Bob Wilanski

| Date 11/28 11/11 12/5 12/16 12/8 12/12 12/14 12/19 1/12 1/15 1/16 1/19 1/26 1/29 2/1 2/16 2/9 2/13 2/15 2/17 | Scoreboard Opponent Jewish Day St. Andrew's Edmund Burke George Mason Georgetown Day Colonial Beach Newport Prep Pallotti Riverdale Baptist St. Anslem's Ouantico Colonial Beach The Heights Newport Prep Jewish Community Center Pallotti Maret St. Anslem's Riverdale Baptist St. Anslem's Riverdale Baptist Tir-State League Tournament Tri-State League Tournament |
|--------------------------------------------------------------------------------------------------