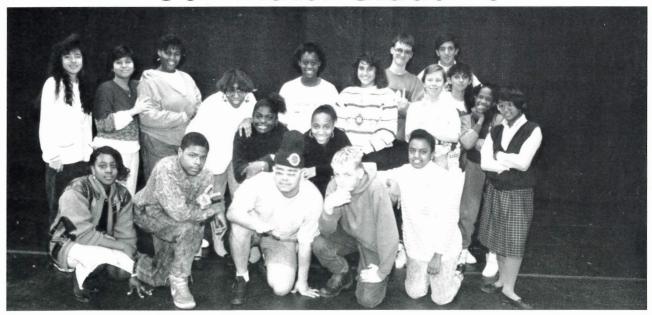

left to right; April Lindbergh, Mary Nance Parr, Jennifer Vaccaro. Top Row left to right: Mike Gonzalez, Jennifer Miers, Monique Chance.

# Homecoming Committee



Bottom Row from left to right: Mel Gramer, Chris Lambert, Donna Derkowski, Trena Longshore, Alex Jones, Julie Reese, Kelley Crocker, Susan Cataldo; Top Row from left to right: Colin Piotrowski, Sam Hawk, Tina Smith, Christa Renne, Julianne Alexander, Rachael Baird, Sara Peterson, Derek Shirane.

Friends Against Drugs



First Row left to right; Tina Smith, Linda Kester, Mel Gramer, Vivienne Simmons; Second Row left to right: Betsy Meynardie, Kelley Crocker, Cindy Ebeling, Michelle Bachman; Third Row left to right; Deanna Cook, Jason Herbers; Fourth Row left to right; Chris Lambert, Daniel Duckwall.

#### **Commuter Students**



Back row left to right: Roxanna Torres, Rosa Quezada, Danielle Kearney, Shantelle Cephas, Dionne Sumes, Alisha Halmon, Erika Harper, Suzette Aguayo, Conrad Spamer, Mike Schroth, Christian Johnson, Yesenia Lovos, Kendra Logan, Zenobia Pouncy. Front row left to right: Carla Shird, Dwayne Woodward, Raul Nunez, Patrick Norman, Millie Williams.

Sewing Club



First row left to right; Millie Williams.
Second row left to right; Cassandra Montaque, Issatu Bangura, Kim Sanders.
Third row left to right; Caroline Newsome; Sponsor, Alex Dickson, Toinina Mabon

Eagle Song Club



First row left to right; Cindy Hall, Beverly Smith, Sponsor Wanda Riddle.

### Sophomore Class Officers



Left to Right: Becky Jo Godfrey, Tom D'Angelo, Cindy Hall, Marvin Herbold.

#### **Junior Class Officers**



Front