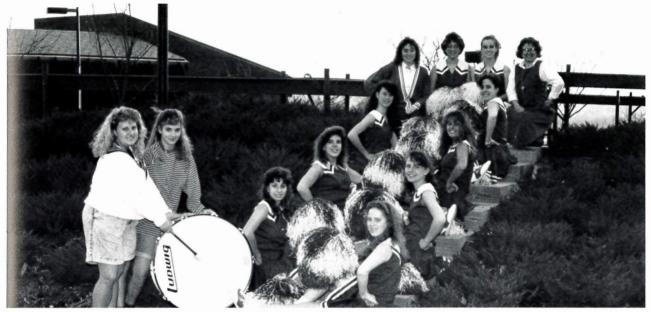

Fall Cheerleaders: Back Row Left to Right: Kathy Flynn, Melissa Roman, Wendy An, Michelle Bueche, Shannon Odneal. Middle Row Left to Right: Julie Reese, Derek Shirane, Tina Smith. Front Row: Michelle Bachman and Rachael Baird.

Flag Squad: Back Row left to right: Christy Snipes, Christy Watson, Heather Monnette, Kimberly Funderburk, Paula Valencia, Wanda Taveras, Buffy Taylor, Rachel Murray, Carrie Bethea. Front Row left to right: Julienne Alexander and Kelley Crocker.