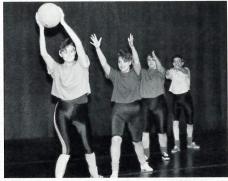

# Volleyball

First row left to right; Christina Saunders, Beth Chojnacki, Monique Chance, Alisha Halmon, Heather Holahan, Raychelle Harris, Myra Yanke, Jenny Herbold, Suyrea Houx. Second row left to right; Richard Ward; Head Coach, Steve Enticknap, Becky McGregor, Marcy Knox, Vilma Miranda, Cynthia Hunt, Swanhilda Lansing, Jennifer Vaccaro, Maureen Yates, Allen Talbert; Asst. Coach