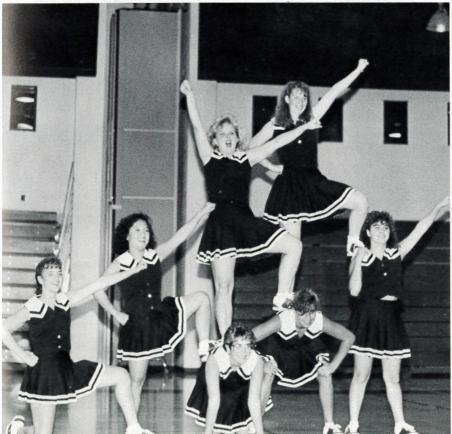

tson, Heather Monnette, Kimberly Funderburk, Paula Valencia, Wanda Taveras, Buffy Taylor, Rachel Murray, Carrie Bethea. Front Row left to right: Julienne Alexander and Kelley Crocker.



Junior Varsity Football: First row left to right: Doug Brewer, Barry Solomon, Jay Einhorn, Chris Zelnio, Raul Nunez, Guillermo Garza. Second row left to right: Matt Safford, Tom D'Angelo, Walter Schwall, Glenn Lockhart, Dwayne Woodard, Jeffrey Branch. Third row left to right: Henry Cogswell, Jason Johnson, Dag Huauland, Demetrius Dew, Phillip Ledwell, Curt Slater.Fourth row left to right: Jesse Thomas, Pil-Ho Hyun, Steven Brzozowski, Terry Giansanti, Michael Kubler, Evan Levenson, Eddie Gomez, Tristan Leeds. Fifth row left to right: Daniel Duckwall, Coach Leslee Firl, Coach Yanke.

## Let's Go Teams!!!









# Volleyball







First row left to right; Christina Saunders, Beth Chojnacki, Monique Chance, Alisha Halmon, Heather Holahan, Raychelle Harris, Myra Yanke, Jenny Herbold, Suyrea Houx. Second row left to right; Richard Ward; Head Coach, Steve Enticknap, Becky McGregor, Marcy Knox, Vilma Miranda, Cynthia Hunt, Swanhilda Lansing, Jennifer Vaccaro, Maureen Yates, Allen Talbert; Asst. Coach







#### GIRLS VOLLEYBALL RECORD

| MSSD | OPPONENTS             | SCORES                     |
|------|-----------------------|----------------------------|
| MSSD | HEBREW ACADEMY        | 15-3,15-6                  |
| MSSD | HEBREW ACADEMY        | 15-5,15-11                 |
| MSSD | EDMUND BURKE          | 16-14,16-14                |
| MSSD | ST.ANDREWS            | 16-14,10-15,13-15