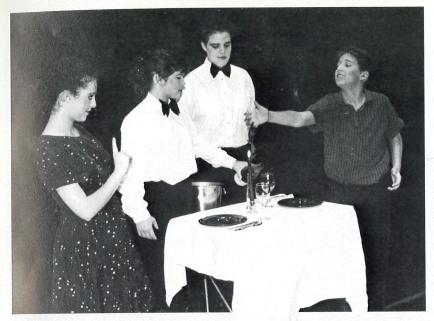

# Deaf And Proud Performing Arts at MSSD

Fall Dance Concert

The Friends Against Drugs organization present an entertaining evening of skits focusing on how teens deal with Peer Pressure.