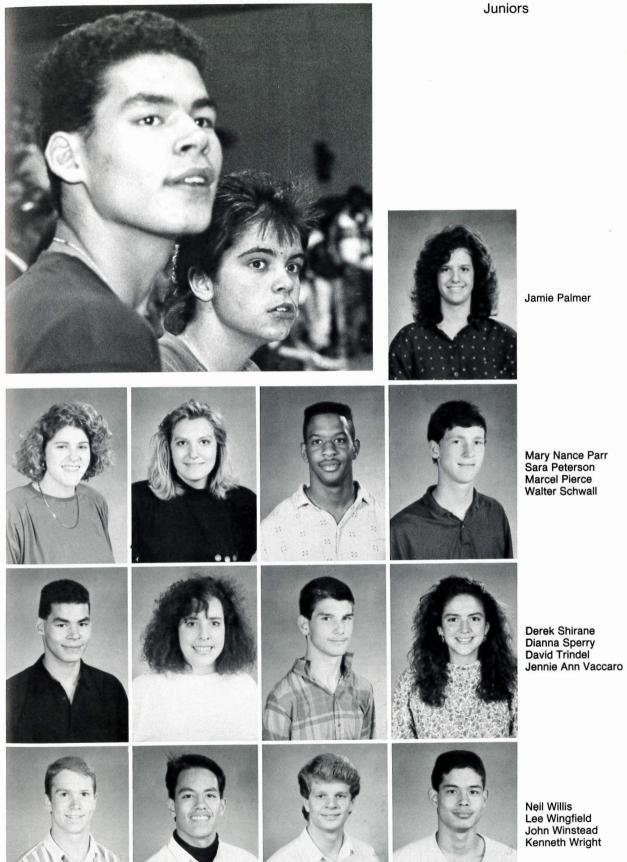

#### Peer Advisors

First row left to right: Ken Wright, Michelle Bueche, Trena Longshore, Derek Shirane, Colin Piotrowski.

Second row left to right: James Butler, Anthony Wachowski, Jason Herbers, Shannon Odneal, Tina Smith, Tammy Jerrett, Issatu Bangura.

# Prom Committee

Bottom row left to right; Rachael London, Julianne Alexander, Ken Wright. Second Row left to right; Sara Peterson, Stefan Bergan. Third Row left to right; Stephen Cordle, Lee Wingfield, Michelle Bueche, Harvey Nathanson; Fourth Row left to right; April Lindbergh, Mary Nance Parr, Jennifer Vaccaro. Top Row left to right: Mike Gonzalez, Jennifer Miers, Monique Chance.

#### **Junior Class Officers**

Front Row Left to Right: Harvey Nathanson, Jennie Vaccaro, Darlene Ewan. Back Row Left to Right: Jenny Miers, Michelle Bachman, Julienne Alexander.

Front, L to R: Rod Williams, Clark Brooke, Carlton Milbourne, Mike Kent. Second Row: Bryan Burgess, Matt Lockhart, Greg McBee, Kevin Southworth, Carlos Prado, Chris Farina, Stephen Anderson, Shaun Ray, James Butler, Erich Clark, Shan Allen. 3rd Row: Justin Allen, Greg Garnaetto, Trieu Lang, Stephen Cordle, Stefan Bergan, Lee Wingfield, Taimoor Ghadfoor, Gregory Thomas, Ken Wright. 4th Row: Greg Martinez, Mike Gonzalez, John Winstead, Siah Huseby, Darshit Patel, Rianja Rasandy, Rusty Kestenbaum. Top: Todd Silvestri, Ron Symanski, Kurt Anderson, Andy Bonheyo, Mike Rivera, Rocco Devito

Junior Varsity Football: First row left to right: Doug Brewer, Barry Solomon, Jay Einhorn, Chris Zelnio, Raul Nunez, Guillermo Garza. Second row left to right: Matt Safford, Tom D'Angelo, Walter Schwall, Glenn Lockhart, Dwayne Woodard, Jeffrey Branch. Third row left to right: Henry Cogswell, Jason Johnson, Dag Huauland, Demetrius Dew, Phillip Ledwell, Curt Slater.Fourth row left to right: Jesse Thomas, Pil-Ho Hyun, Steven Brzozowski, Terry Giansanti, Michael Kubler, Evan Levenson, Eddie Gomez, Tristan Leeds. Fifth row left to right: Daniel Duckwall, Coach Leslee Firl, Coach Yanke.

# Winter Cheerleaders

Bottom to Top; Rachael London, Michelle Bueche, Rachel Baird, Susan Cataldo, Jennifer Kulmacz, Kelly Hendricks, Beth Virgadaula, Kim Funderburk, Di Sperry, Tina Smith, Kathy Flynn, Holly Jensen

#### J.V. Cheerleaders

First row left to right; Darshit Patel, Evan Levenson, Rianja Rasndy, Bryan Burgess, Jeremy Morton, Jay Einlhorn, Kelle Crocker, Greg Martinez Second row left to right; Elmer Hayes, Michelle Bachman, Chris Zelnio, Derek Shirane, Justin Ashton, Marcus Pierce, Greg Thomas, Taimo Ghafoor, Trieu Nguyen, Bobby Hawkin