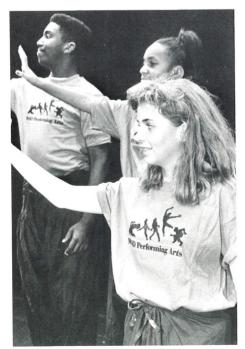

# Deaf And Proud Performing Arts at MSSD

Fall Dance Concert

The Friends Against Drugs organization present an entertaining evening of skits focusing on how teens deal with Peer Pressure.