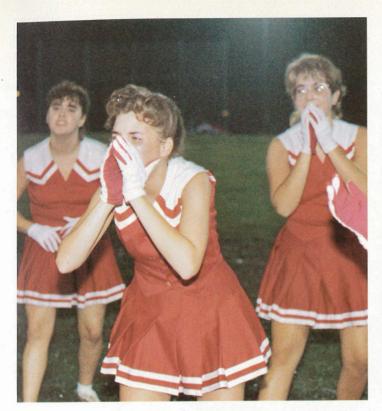

Fall Cheerleaders: Back Row Left to Right: Kathy Flynn, Melissa Roman, Wendy An, Michelle Bueche, Shannon Odneal. Middle Row Left to Right: Julie Reese, Derek Shirane, Tina Smith. Front Row: Michelle Bachman and Rachael Baird.