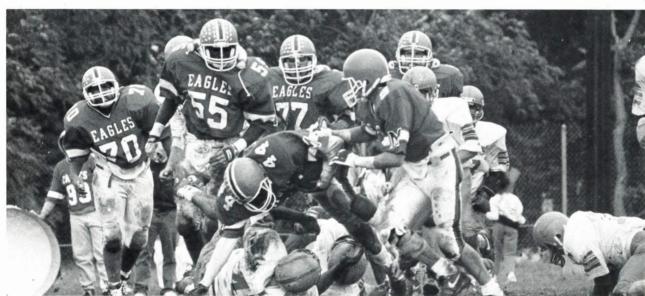

## MSSD FOOTBALL

### A Winning Season!

#### Football Scores

| MSSD<br>45<br>8<br>15<br>27<br>42<br>27<br>24<br>19<br>34 | St Mary's Severn Tatnall Maret Timber Ridge Quantico Tower Hill Norfolk Catholic Chincoteague | DPPONENT<br>8<br>0<br>20<br>18<br>6<br>0<br>15<br>0 |
|-----------------------------------------------------------|-----------------------------------------------------------------------------------------------|-----------------------------------------------------|
| 43                                                        | Colonial Beach                                                                                | 12                                                  |
|                                                           |                                                                                               |                                                     |