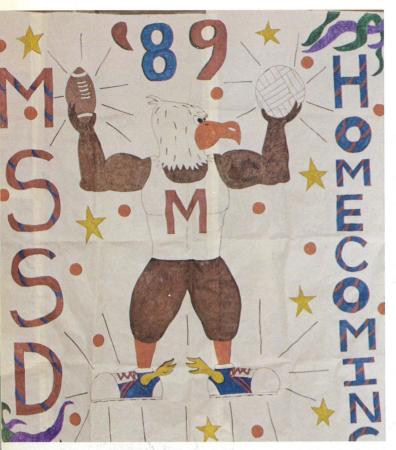

# Red, White & Blue Days MSSD Spirit Colors Homecoming

### EAGLE VICTORY

Sun Shines on Homecoming Celebrations