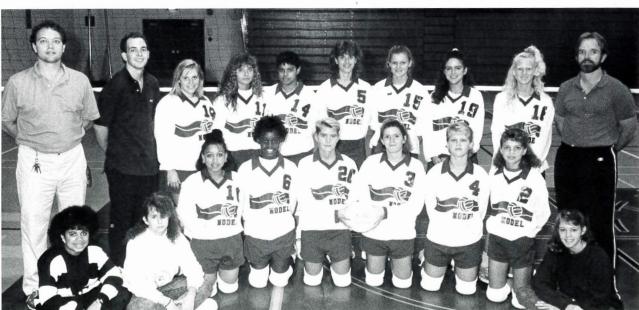

# Volleyball

First row left to right; Christina Saunders, Beth Chojnacki, Monique Chance, Alisha Halmon, Heather Holahan, Raychelle Harris, Myra Yanke, Jenny Herbold, Suyrea Houx. Second row left to right; Richard Ward; Head Coach, Steve Enticknap, Becky McGregor, Marcy Knox, Vilma Miranda, Cynthia Hunt, Swanhilda Lansing, Jennifer Vaccaro, Maureen Yates, Allen Talbert; Asst. Coach