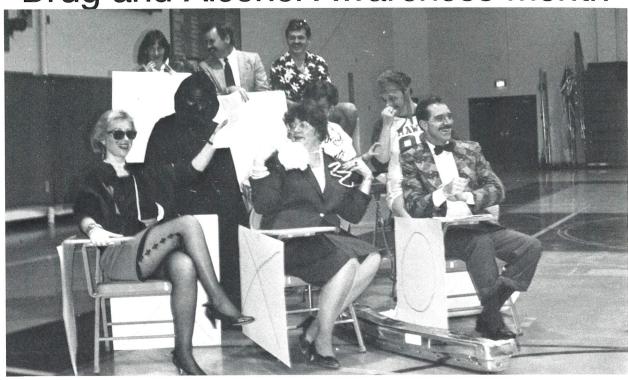

|
|         |            |

| page | 80  |
|------|-----|
| page | 94  |
| page | 130 |
| nage |     |





... to the New Generation.







# **FACES**

#### of the New Generation

















**Our Proud Generation** 

## FULL OF LIFE











# Home Away From Home New Students Explore D.C.





















# Here Comes the Judge! Judicial Day is Educational Fun















# Red, White & Blue Days MSSD Spirit Colors Homecoming









### EAGLE VICTORY

Sun Shines on Homecoming Celebrations











# Deaf And Proud Performing Arts at MSSD

























Fall Dance Concert



The Friends Against Drugs organization present an entertaining evening of skits focusing on how teens deal with Peer Pressure.





# High On Life

Drug and Alcohol Awareness Month











#### Valentine Party...



First row left to right; Beth Virgadaula, Sam Hawk Second row left to right; Rod Williams, Shannon Odneal, Trena Longshore, Shaun Ray, Michelle Clemente, Cindy Ebeling, Carlton Milbourne Third row left to right; Raychelle Harris, Steve Enticknap, Clark Brooke, Melissa Roman









Fun on the Slopes MSSD goes Skiing!



















#### **Dorm Sweet Dorm**



















## The MSSD Road Show



MSSD's current Road Show was established in the spring of 1989 and has been going on the road ever since. The company goes to different places to perform, such as elementary schools, conventions, workshops and Festivals. This year the Road show will have the opportunity to perform in Scotland, England and Poland. Although The Road show is a lot of hard