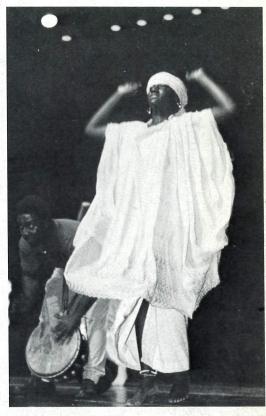

# Deaf And Proud Performing Arts at MSSD

Fall Dance Concert

The Friends Against Drugs organization present an entertaining evening of skits focusing on how teens deal with Peer Pressure.