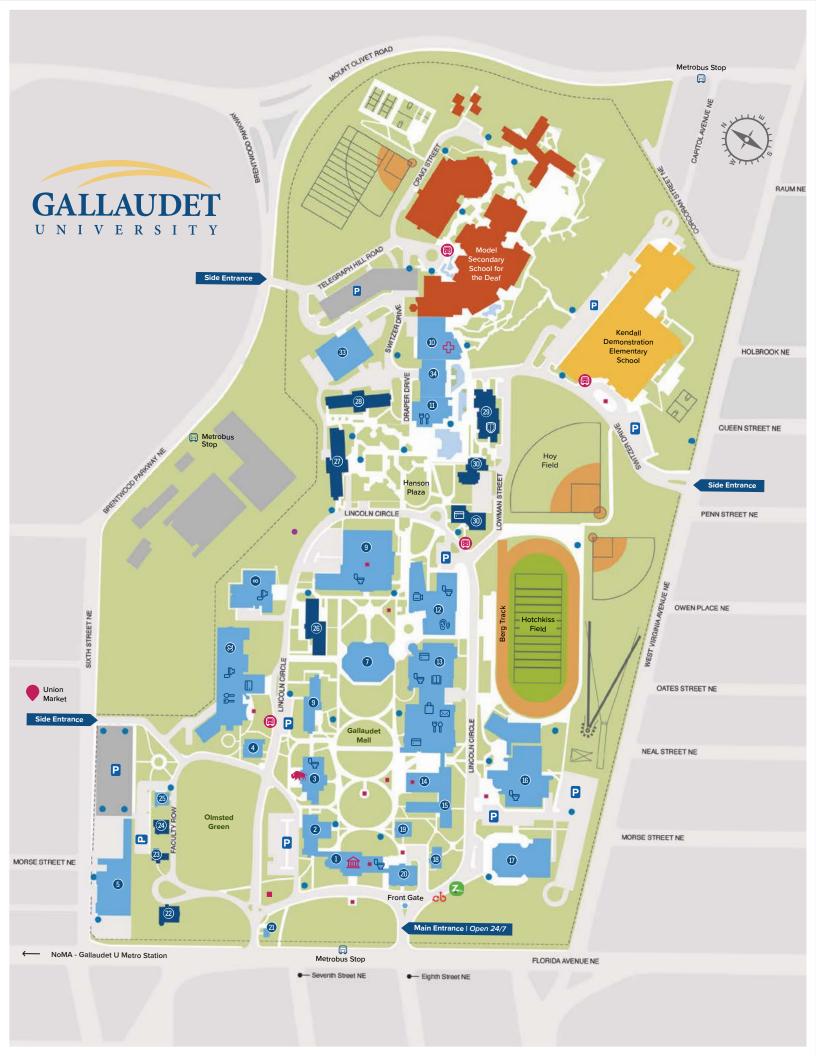

## **GALLAUDET UNIVERSITY CAMPUS**

- Chapel Hall
- College Hall
- 3 Edward Miner Gallaudet Memorial Building
- Peikoff Alumni House
- 6 Appleby Building
- Peet Hall
- Merrill Learning Center
- Washburn Arts Building
- Hall Memorial Building
- Peter J. Fine Health Center (SHS)
- Plaza Dining Hall
- Sorenson Language and Communication Center
- I. King Jordan Student Academic Center
- Andrew J. Foster Auditorium
- Ely Center
- Field House
- Elstad Auditorium
- Building 103
- 19 Kendall Hall
- Fowler Hall
- Gate House
- Edward Miner Gallaudet Residence
- Ballard House
- 24 Fay House
- 25 Denison House
- 26 Living and Learning Residence Hall
- Ballard West
- Ballard North
- 29 Carlin Hall
- 30 Clerc Hall
- Benson Hall
- Kellogg Conference Hotel
- Central Utilities Building
- 39 Central Receiving

- Maguire Welcome Center
- Mational Deaf Life Museum
- (N) Hearing and Speech Center
- Video Studio
- Library
- Department of Public Safety (DPS)
- Parking
- P Dining
- Bison Shop
- Post Office
- Emergency Blue Lights/Duress Alarms
- Markers
- ATM
- Public Restrooms
- Bus Stops
- Student Health Service
- cb Capital Bikeshare
- Zipcar
- Rope Courses
- University Building
- Campus Housing
- Model Secondary School for the Deaf
- Kendall Demonstration Elementary School