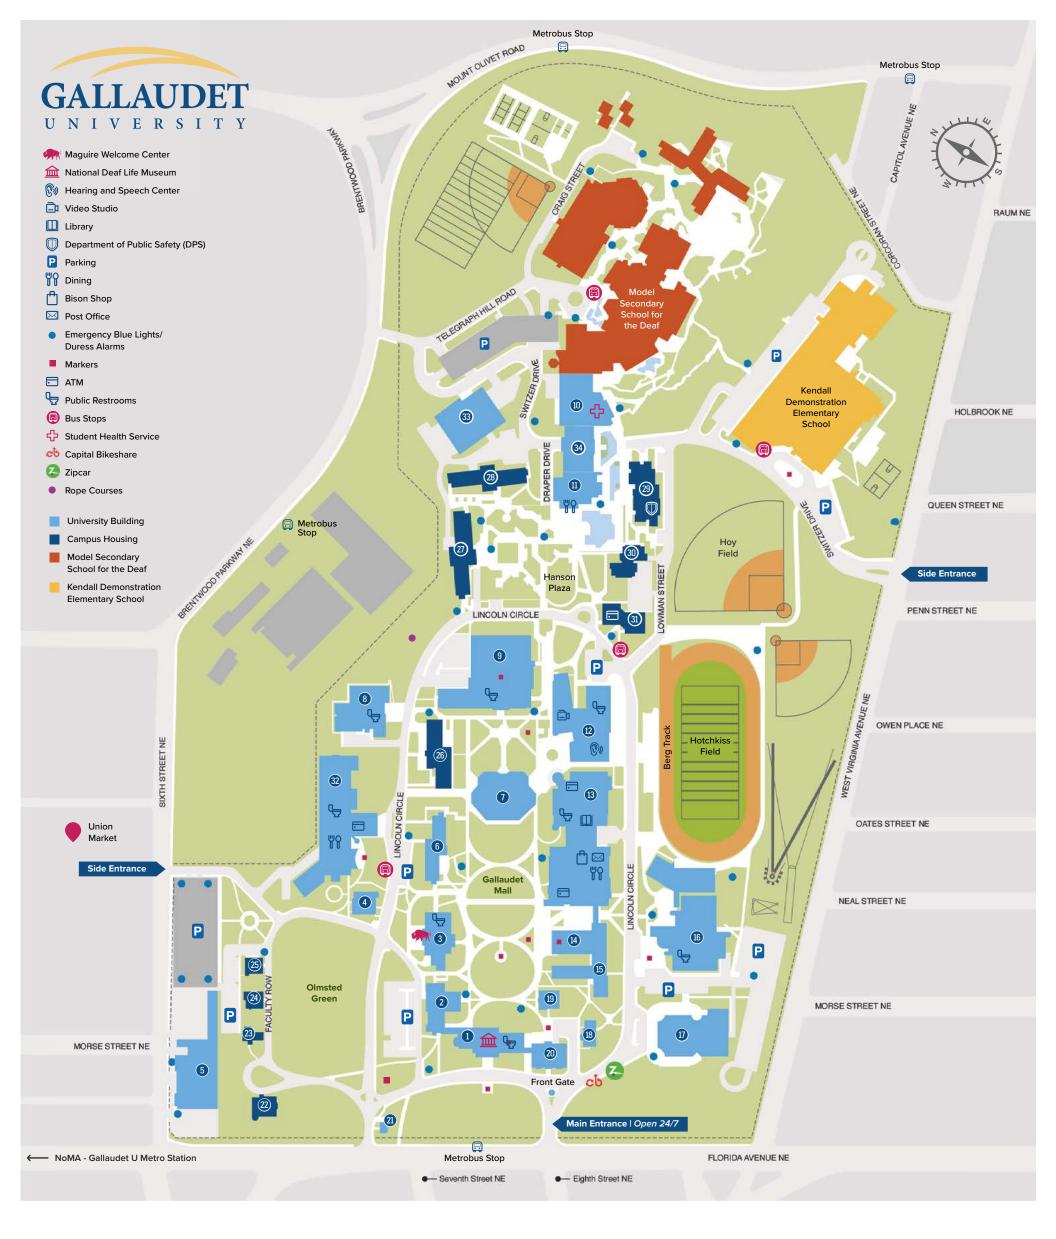

## GALLAUDET UNIVERSITY

- Chapel Hall
- 2 College Hall
- 3 Edward Miner Gallaudet Memorial Building
- 4 Peikoff Alumni House
- 6 Appleby Building
- 6 Peet Hall
- Merrill Learning Center
- 8 Washburn Arts Building
- Hall Memorial Building
- Peter J. Fine Health Center (SHS)

🕕 Plaza Dining Hall

- Ø Sorenson Language and Communication Center
- I. King Jordan Student Academic Center
- 4 Andrew J. Foster Auditorium
- 15 Ely Center
- 16 Field House
- Elstad Auditorium
- 18 Building 103
- 📵 Kendall Hall
- 20 Fowler Hall
- Gate House
- 2 Edward Miner Gallaudet Residence
- 23 Ballard House
- 24 Fay House

## 25 Denison House

- 20 Living and Learning Residence Hall
- Ø Ballard West
- 28 Ballard North
- 23 Carlin Hall
- 30 Clerc Hall
- ③ Benson Hall
- 32 Kellogg Conference Hotel
- 63 Central Utilities Building
- 3 Central Receiving